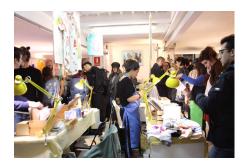

Pictures by Antighost. Give Print a Chance 2023

On the upper mezzanine is the exhibition and permanent collection of *máculas* and test prints. Another incentive for the public to move from the Coworking area to the Studio.

<u>Exhibition of máculas & test prints:</u> This collection is located in the Studio's mezzanine. And all the pieces are for sale.