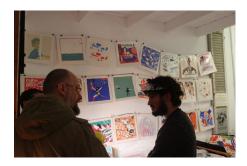

## 2. STUDIO

In the unusual setting of our workshop we set up up to 6 tables and exhibition spaces. All the tables have the same measures but the exhibition spaces vary according to their distribution in space. Contact us for more details.

Pictures by Antighost. Give Print a Chance 2023

On the upper mezzanine is the exhibition and permanent collection of *máculas* and test prints. Another incentive for the public to move from the Coworking area to the Studio.

<u>Exhibition of máculas & test prints:</u> This collection is located in the Studio's mezzanine. And all the pieces are for sale.

#### Up to 6 tables and spaces available of different sizes enabled in our Studio and workshop.