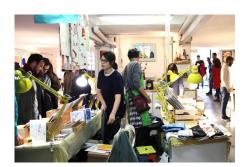

# 1. COWORKING

### Up to 11 tables and spaces availables

Plus alternative options: 4 tables of 120x60cm or 2 tables of 200x60cm arranged in the center of the Coworking with 2 double-sided hanging display panels of approx. 100x70cm. No back wall.

Pictures by Antighost. Give Print a Chance 2023

The space is U-shaped, each row with their respective exhibition wall. And an extra exhibition area in the form of an *island* with panels aswell.

Pictures by Antighost. Give Print a Chance 2023