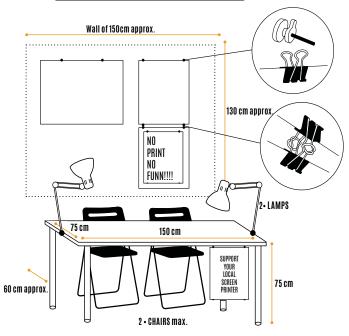

### **WE OFFER YOU:**

- Table + exhibition space: wall or hanging panel (see Pages 4, 5, 8 y 10).
- Free accommodation for *long distance* artists & discount for accompanying people ( Page 11 ).
- 2 chairs + 1 / 2 lamps + 2 plugs + wastebasket.
- VISA POS exclusively for artists (Page 12).
- WIFI Fiber Optic.
- Poster 9th Edition Give Print a Chance ( handmade edition ) with the names of the artists.

### Up to 11 tables and spaces availables

Plus alternative options: 4 tables of 120x60cm or 2 tables of 200x60cm arranged in the center of the Coworking with 2 double-sided hanging display panels of approx. 100x70cm. No back wall.