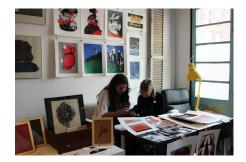

# 1. COWORKING

### Up to 11 tables and spaces availables

Plus alternative options: 4 tables of 120x60cm or 2 tables of 200x60cm arranged in the center of the Coworking with 2 double-sided hanging display panels of approx. 100x70cm. No back wall.

Pictures by Antighost. Give Print a Chance 2023

The space is U-shaped, each row with their respective exhibition wall. And an extra exhibition area in the form of an *island* with panels aswell.

Pictures by Antighost. Give Print a Chance 2023