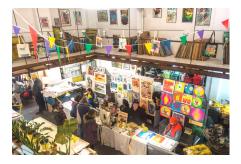

Give Print a Chance is a great small-format marketplace. Thus, in 2023, the total flow of attendees was aprox. 1.100 people. And in the penultimate edition (2022). After 2 years of pandemic absence, approximately 800 people.

BY PARTICIPATING IN THE GIVE PRINT A CHANCE YOU AGREE TO ALL THE TERMS AND CONDITIONS OF THIS DOCUMENT.

Give Print a Chance is a great small-format marketplace.

In the last edition, the total flow of attendees was 1,100 people and in the penultimate edition, after 2 years of pandemic absence, approximately 800 people.