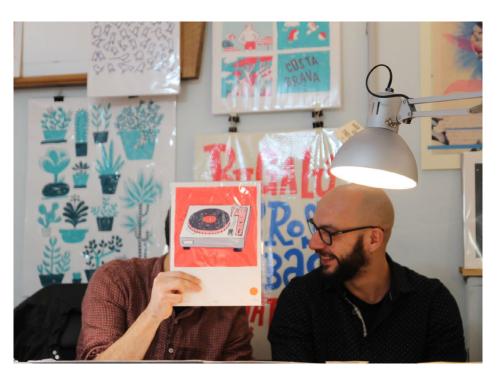

Pictures by Antighost. Give Print a Chance 2023

On the upper mezzanine is the exhibition and permanent collection of *máculas* and test prints. Another incentive for the public to move from the Coworking area to the Studio.

<u>Exhibition of máculas & test prints:</u> This collection is located in the Studio's mezzanine. And all the pieces are for sale.