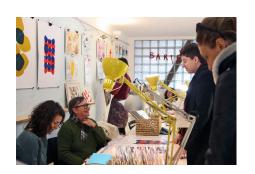

Pictures by Antighost. Give Print a Chance 2023

The space is U-shaped, each row with their respective exhibition wall. And an extra exhibition area in the form of an *island* with panels aswell.

Pictures by Antighost. Give Print a Chance 2023