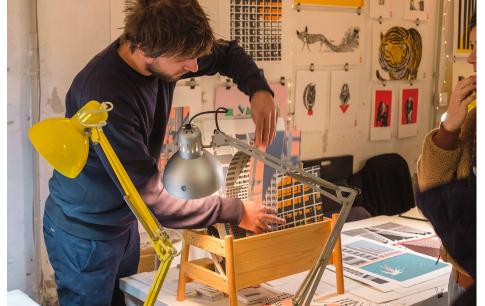

### Up to 11 tables and spaces availables

Plus alternative options: 4 tables of 120x60cm or 2 tables of 200x60cm arranged in the center of the Coworking with 2 double-sided hanging display panels of approx. 100x70cm. No back wall.

Pictures by Antighost. Give Print a Chance 2023

The space is U-shaped, each row with their respective exhibition wall. And an extra exhibition area in the form of an *island* with panels aswell.

Pictures by Antighost. Give Print a Chance 2023