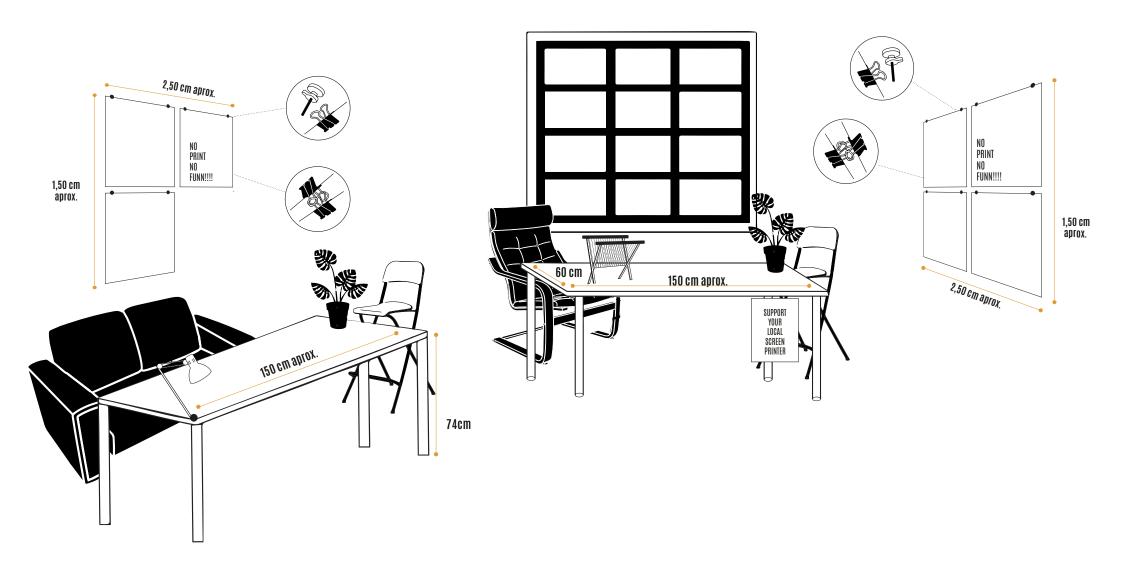

### **WE OFFER YOU:**

- Table + exhibition space: wall or hanging panel (see Pages 4, 5, 8 y 10).
- Free accommodation for *long distance* artists & discount for accompanying people ( Page 11 ).
- 2 chairs + 1 / 2 lamps + 2 plugs + wastebasket.
- VISA POS exclusively for artists (Page 12).
- WIFI Fiber Optic.
- Poster 9th Edition Give Print a Chance ( handmade edition ) with the names of the artists.

### ASSEMBLY AND DISASSEMBLY

- The stand will be set up on SATURDAY 21st from 9h to 10h and dismantled on SUNDAY 22nd from 20h to 21h.
- Stands can be set up for both days without having to dismantle them at the end of Saturday.

### **ASSEMBLY AND EXPOSURE CONDITIONS**

- Respect assembly and dismantling times.
- Print Workers provides a clear cloth to cover the table up to the feet. The hidden interior of the table will serve as storage for suitcases, bags...
- Each artist will bring their own tweezers to assemble them with the easy hangers / cuelga fácil and the prints.
- Each artist is responsible for the cleanliness of their space. Removing at the end of the day the remains of food and garbage.
- OKTA LOGUE

- No other wall and/or panel material such as nails or bluetack shall be used.
- It is recommended to bring thin ropes or fishing line in case they are necessary.
- In the case of tables with two light stands. One of them will always be kept focused on the ceiling to facilitate general lighting.
- The prices of the prints must always be clearly visible.