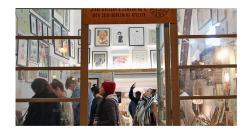

## 2. STUDIO

In the unusual setting of our workshop we set up up to 6 tables and exhibition spaces. All the tables have the same measures but the exhibition spaces vary according to their distribution in space. Contact us for more details.

Pictures by Antighost. Give Print a Chance 2023

On the upper mezzanine is the exhibition and permanent collection of *máculas* and test prints. Another incentive for the public to move from the Coworking area to the Studio.

<u>Exhibition of máculas & test prints:</u> This collection is located in the Studio's mezzanine. And all the pieces are for sale.