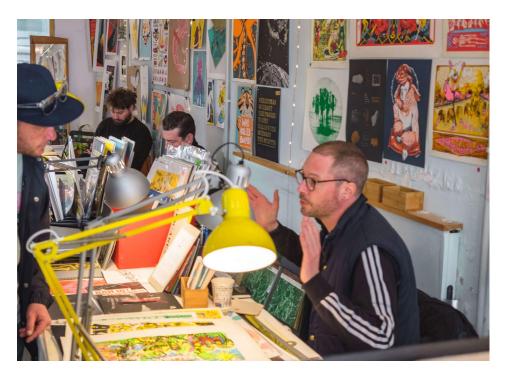

Pictures by Antighost. Give Print a Chance 2023

On the upper mezzanine is the exhibition and permanent collection of *máculas* and test prints. Another incentive for the public to move from the Coworking area to the Studio.

<u>Exhibition of máculas & test prints:</u> This collection is located in the Studio's mezzanine. And all the pieces are for sale.