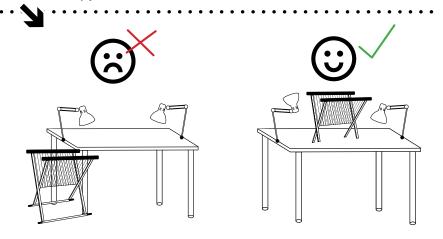

### **WE OFFER YOU:**

- Table + exhibition space: wall or hanging panel (see Pages 4, 5, 8 y 10).
- Free accommodation for *long distance* artists & discount for accompanying people ( Page 11 ).
- 2 chairs + 1 / 2 lamps + 2 plugs + wastebasket.
- VISA POS exclusively for artists (Page 12).
- WIFI Fiber Optic.
- Poster 9th Edition Give Print a Chance ( handmade edition ) with the names of the artists.

- No other wall and/or panel material such as nails or bluetack shall be used.
- It is recommended to bring thin ropes or fishing line in case they are necessary.
- In the case of tables with two light stands. One of them will always be kept focused on the ceiling to facilitate general lighting.
- The prices of the prints must always be clearly visible.