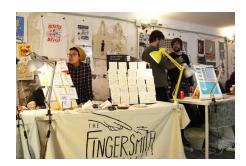

# 3. LIVING ROOM

We enable our Living Room as a sales space for a maximum of 2 artists. It is a very pleasant space that, by having less public flow, offers you more exhibition space.

Photographs by Antighost. Give Print a Chance 2023

#### Up to 2 tables & two exhibition walls enabled in the Living Room.

(Wide angle graphic mode)