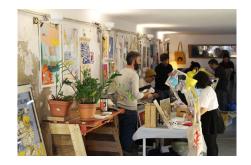

Pictures by Antighost. Give Print a Chance 2023

The space is U-shaped, each row with their respective exhibition wall. And an extra exhibition area in the form of an *island* with panels aswell.

Pictures by Antighost. Give Print a Chance 2023