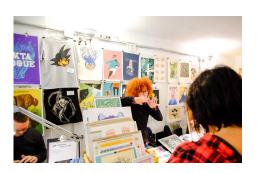

# 1. COWORKING

### Up to 11 tables and spaces availables

Plus alternative options: 4 tables of 120x60cm or 2 tables of 200x60cm arranged in the center of the Coworking with 2 double-sided hanging display panels of approx. 100x70cm. No back wall.

Pictures by Antighost. Give Print a Chance 2023

The space is U-shaped, each row with their respective exhibition wall. And an extra exhibition area in the form of an *island* with panels aswell.

Pictures by Antighost. Give Print a Chance 2023