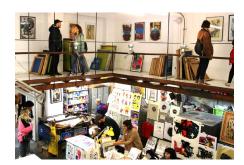

# 1. COWORKING

### Up to 11 tables and spaces availables

Plus alternative options: 4 tables of 120x60cm or 2 tables of 200x60cm arranged in the center of the Coworking with 2 double-sided hanging display panels of approx. 100x70cm. No back wall.

Pictures by Antighost. Give Print a Chance 2023

The space is U-shaped, each row with their respective exhibition wall. And an extra exhibition area in the form of an *island* with panels aswell.

Pictures by Antighost. Give Print a Chance 2023