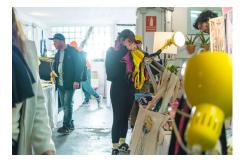

### Up to 11 tables and spaces availables

Plus alternative options: 4 tables of 120x60cm or 2 tables of 200x60cm arranged in the center of the Coworking with 2 double-sided hanging display panels of approx. 100x70cm. No back wall.

Pictures by Antighost. Give Print a Chance 2023

The space is U-shaped, each row with their respective exhibition wall. And an extra exhibition area in the form of an *island* with panels aswell.

Pictures by Antighost. Give Print a Chance 2023