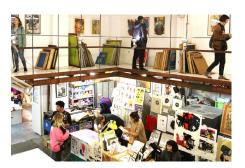

# 1. COWORKING

### Up to 11 tables and spaces availables

Plus alternative options: 4 tables of 120x60cm or 2 tables of 200x60cm arranged in the center of the Coworking with 2 double-sided hanging display panels of approx. 100x70cm. No back wall.

Pictures by Antighost. Give Print a Chance 2023

The space is U-shaped, each row with their respective exhibition wall. And an extra exhibition area in the form of an *island* with panels aswell.

Pictures by Antighost. Give Print a Chance 2023