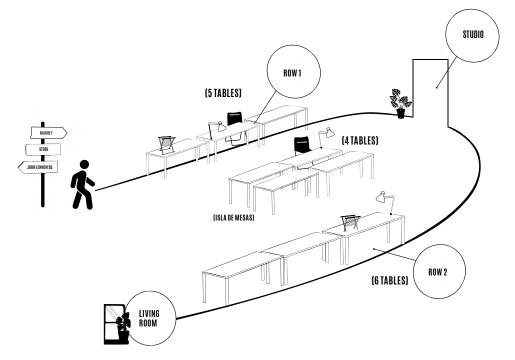

# 1. COWORKING

### Up to 11 tables and spaces availables

Plus alternative options: 4 tables of 120x60cm or 2 tables of 200x60cm arranged in the center of the Coworking with 2 double-sided hanging display panels of approx. 100x70cm. No back wall.

Pictures by Antighost. Give Print a Chance 2023

The space is U-shaped, each row with their respective exhibition wall. And an extra exhibition area in the form of an *island* with panels aswell.

Pictures by Antighost. Give Print a Chance 2023

## 2. STUDIO

In the unusual setting of our workshop we set up up to 6 tables and exhibition spaces. All the tables have the same measures but the exhibition spaces vary according to their distribution in space. Contact us for more details.

#### Up to 6 tables and spaces available of different sizes enabled in our Studio and workshop.

# 3. LIVING ROOM

We enable our Living Room as a sales space for a maximum of 2 artists. It is a very pleasant space that, by having less public flow, offers you more exhibition space.

Photographs by Antighost. Give Print a Chance 2023

#### Up to 2 tables & two exhibition walls enabled in the Living Room.

(Wide angle graphic mode)