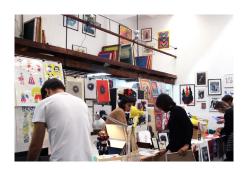

# 1. COWORKING

### Up to 11 tables and spaces availables

Plus alternative options: 4 tables of 120x60cm or 2 tables of 200x60cm arranged in the center of the Coworking with 2 double-sided hanging display panels of approx. 100x70cm. No back wall.

Pictures by Antighost. Give Print a Chance 2023

The space is U-shaped, each row with their respective exhibition wall. And an extra exhibition area in the form of an *island* with panels aswell.

Pictures by Antighost. Give Print a Chance 2023