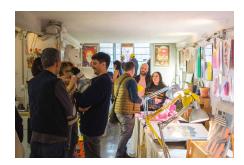

# 1. COWORKING

### Up to 11 tables and spaces availables

Plus alternative options: 4 tables of 120x60cm or 2 tables of 200x60cm arranged in the center of the Coworking with 2 double-sided hanging display panels of approx. 100x70cm. No back wall.

Pictures by Antighost. Give Print a Chance 2023

The space is U-shaped, each row with their respective exhibition wall. And an extra exhibition area in the form of an *island* with panels aswell.

Pictures by Antighost. Give Print a Chance 2023