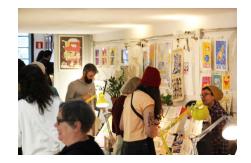

Pictures by Antighost. Give Print a Chance 2023

The space is U-shaped, each row with their respective exhibition wall. And an extra exhibition area in the form of an *island* with panels aswell.

Pictures by Antighost. Give Print a Chance 2023