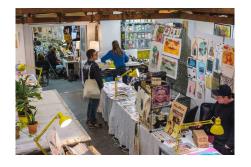

# 1. COWORKING

### Up to 11 tables and spaces availables

Plus alternative options: 4 tables of 120x60cm or 2 tables of 200x60cm arranged in the center of the Coworking with 2 double-sided hanging display panels of approx. 100x70cm. No back wall.

Pictures by Antighost. Give Print a Chance 2023

The space is U-shaped, each row with their respective exhibition wall. And an extra exhibition area in the form of an *island* with panels aswell.

Pictures by Antighost. Give Print a Chance 2023