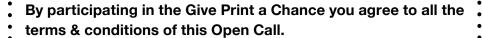

# 1. COWORKING

### Up to 11 tables and spaces availables

Plus alternative options: 4 tables of 120x60cm or 2 tables of 200x60cm arranged in the center of the Coworking with 2 double-sided hanging display panels of approx. 100x70cm. No back wall.

Pictures by Antighost. Give Print a Chance 2023

The space is U-shaped, each row with their respective exhibition wall. And an extra exhibition area in the form of an *island* with panels aswell.

Pictures by Antighost. Give Print a Chance 2023