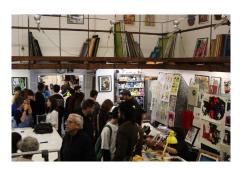

### Up to 11 tables and spaces availables

Plus alternative options: 4 tables of 120x60cm or 2 tables of 200x60cm arranged in the center of the Coworking with 2 double-sided hanging display panels of approx. 100x70cm. No back wall.

Pictures by Antighost. Give Print a Chance 2023

The space is U-shaped, each row with their respective exhibition wall. And an extra exhibition area in the form of an *island* with panels aswell.

Pictures by Antighost. Give Print a Chance 2023