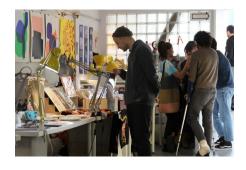

### Up to 11 tables and spaces availables

Plus alternative options: 4 tables of 120x60cm or 2 tables of 200x60cm arranged in the center of the Coworking with 2 double-sided hanging display panels of approx. 100x70cm. No back wall.

Pictures by Antighost. Give Print a Chance 2023

The space is U-shaped, each row with their respective exhibition wall. And an extra exhibition area in the form of an *island* with panels aswell.

Pictures by Antighost. Give Print a Chance 2023