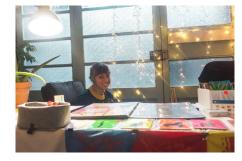

Pictures by Antighost. Give Print a Chance 2023

The space is U-shaped, each row with their respective exhibition wall. And an extra exhibition area in the form of an *island* with panels aswell.

Pictures by Antighost. Give Print a Chance 2023