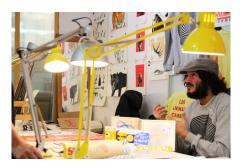

Pictures by Antighost. Give Print a Chance 2023

The space is U-shaped, each row with their respective exhibition wall. And an extra exhibition area in the form of an *island* with panels aswell.

Pictures by Antighost. Give Print a Chance 2023