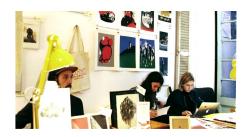

# 1. COWORKING

### Up to 11 tables and spaces availables

Plus alternative options: 4 tables of 120x60cm or 2 tables of 200x60cm arranged in the center of the Coworking with 2 double-sided hanging display panels of approx. 100x70cm. No back wall.